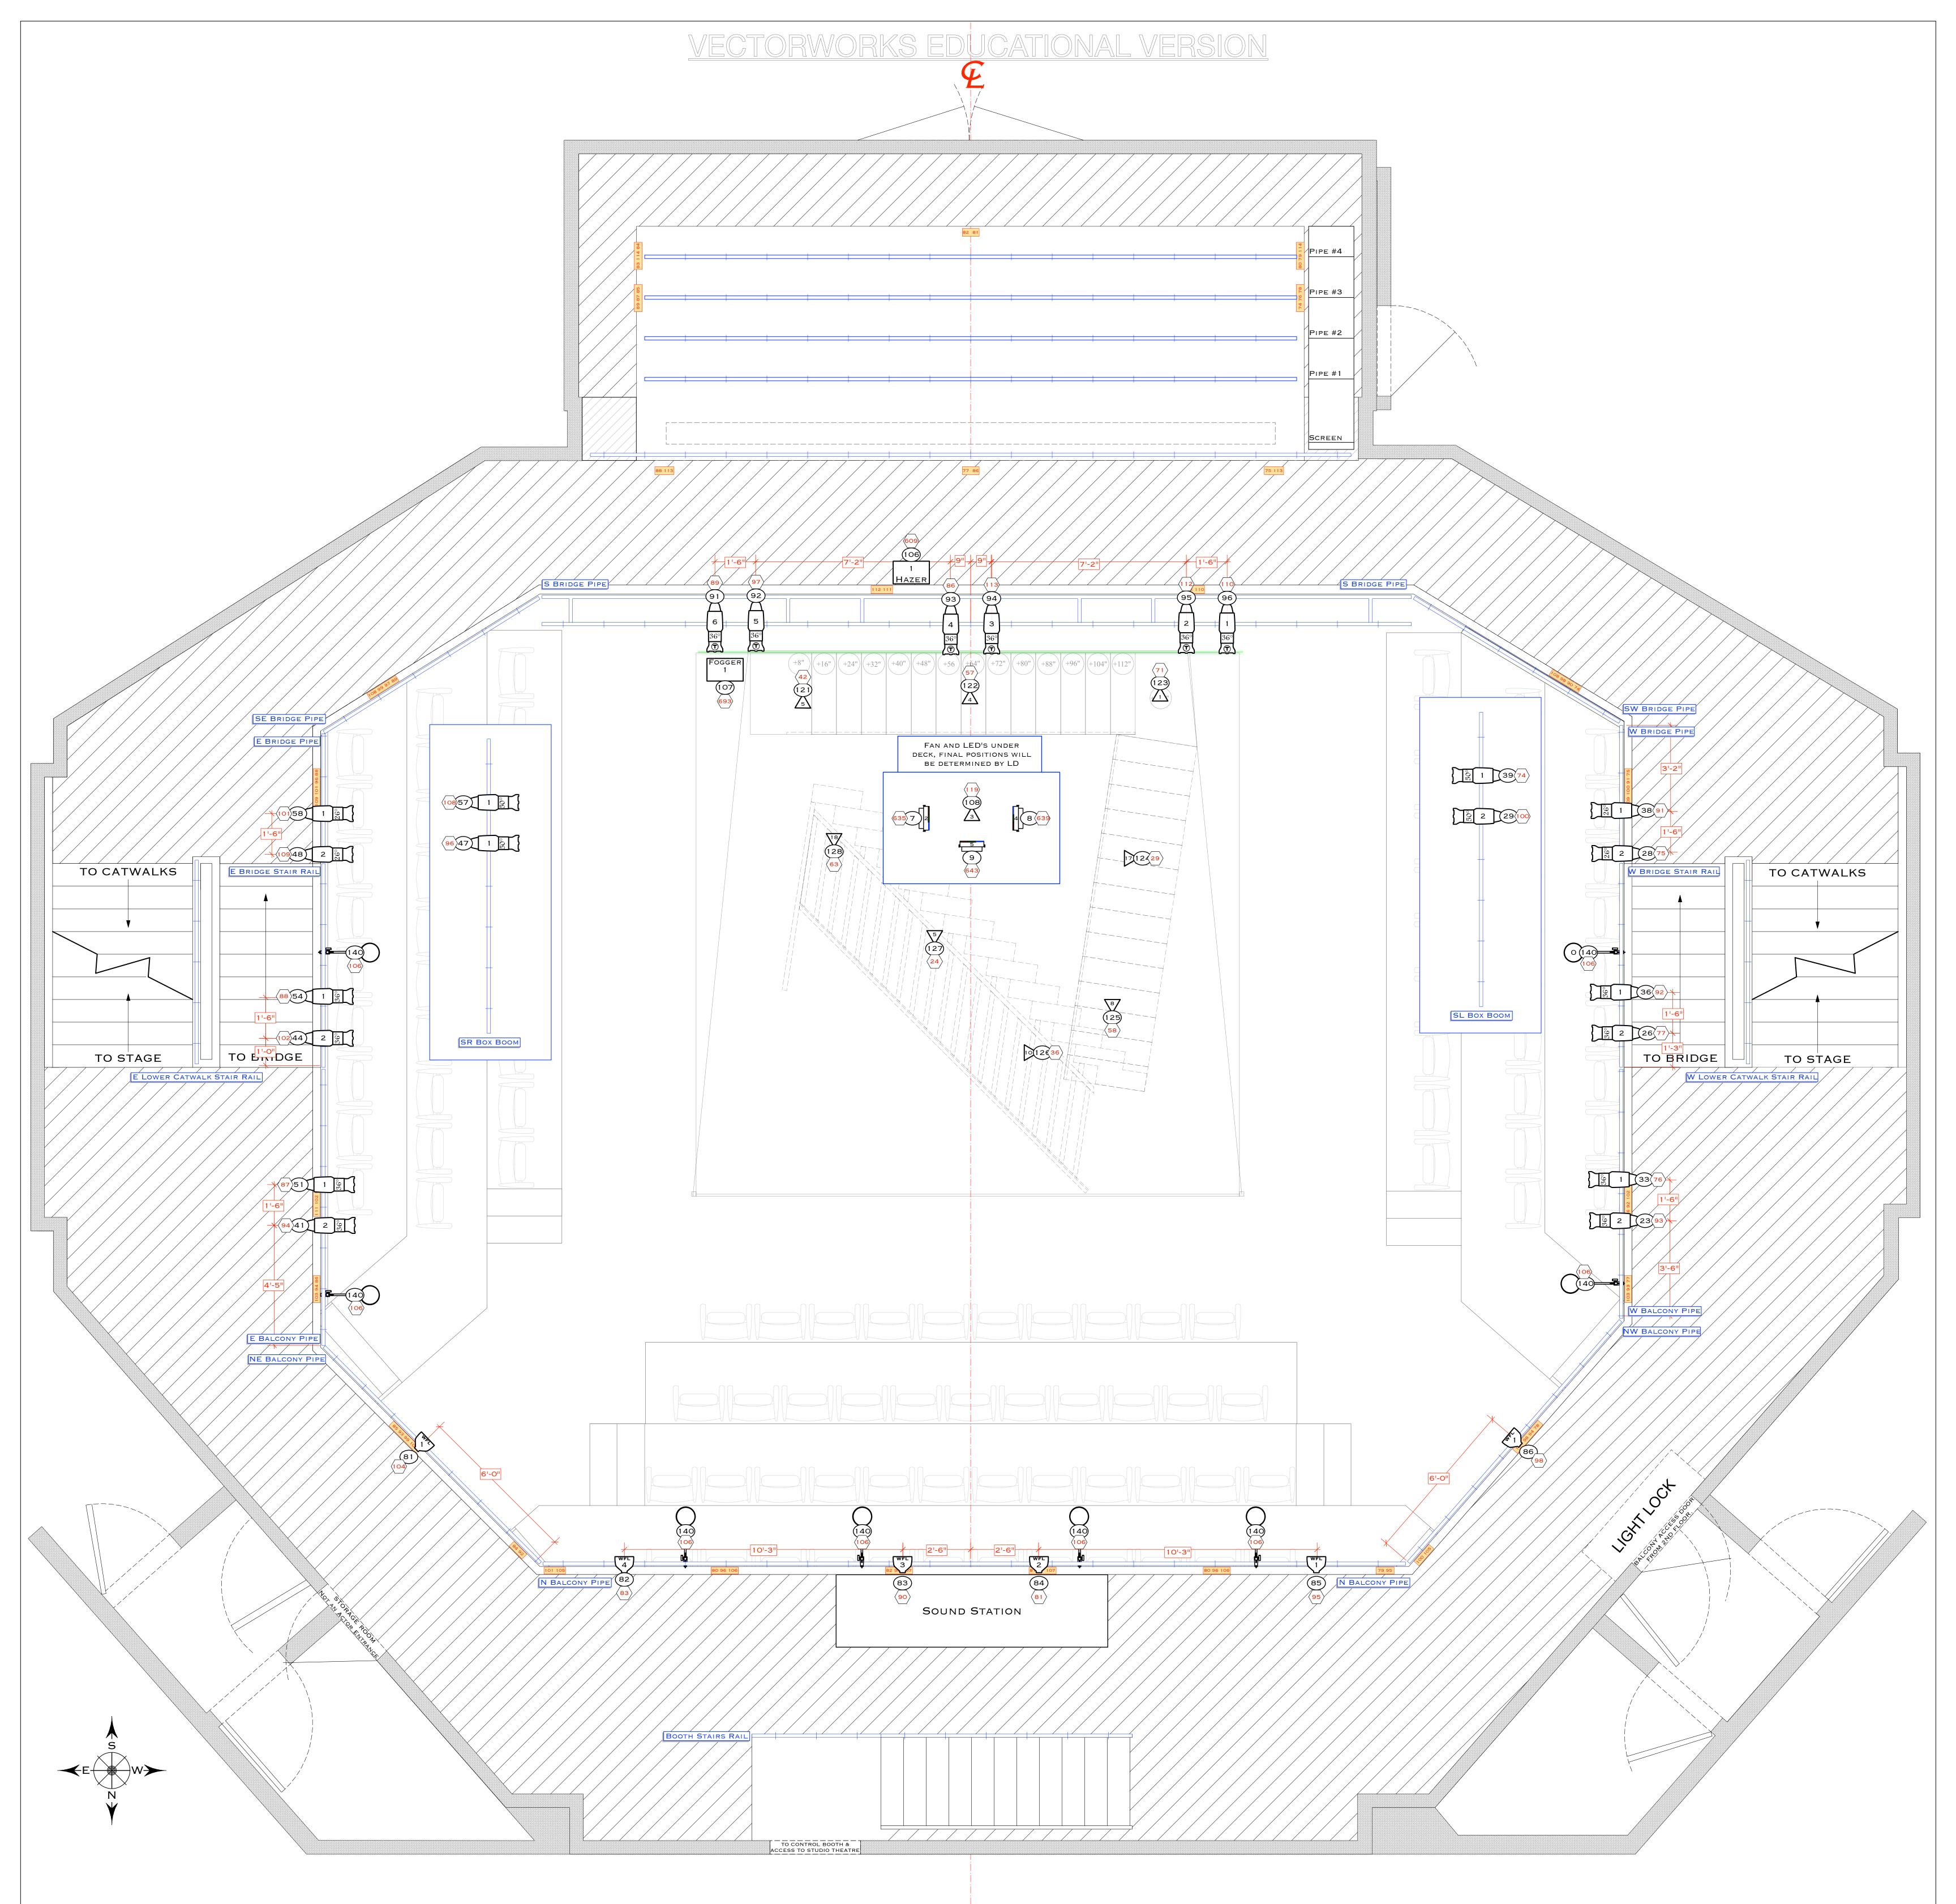

## E

|                 | SYMBOL KEY           |    |
|-----------------|----------------------|----|
|                 | ETC SOURCE-4 19°     | 28 |
|                 | ETC SOURCE 4 26°     | 20 |
|                 | ETC SOURCE-4 36°     | 14 |
| 50°             | ETC SOURCE-4 50°     |    |
|                 | LekoLite 20°         | 9  |
|                 | MULTIFORM LS1018     | :  |
|                 | STUDIO SPOT 575      |    |
| HAZER           | HAZER                |    |
| 0               | House Light          | 14 |
|                 | ETC SOURCE 4 PAR WFL |    |
| $\triangleleft$ | PRACTICAL            | 2  |

## YPICAL NOTES

I-CUE

TEMPLATE

DMX IRIS

CHANNEL CIRCUIT

UNIT

-PLEASE PROVIDE EXTRA R119 AT FOCUS

- -FINAL PLACEMENT OF ALL LIGHTS AND FAN ARE TBD BY DESIGNER AT FOCUS
- THE FINAL PLACEMENT OF CHANNELS 111 THROUGH 116 WILL BE DETERMINED BY DESIGNER AT FOCUS

## VECTORWORKS EDUCATIONAL VERSION

|                                    | $\mathbb{N}$ |                                |                 |       |  |  |  |
|------------------------------------|--------------|--------------------------------|-----------------|-------|--|--|--|
| LIGHTING PLOT                      |              |                                |                 |       |  |  |  |
| NIVERSITY                          | y of Toledo  | - Dept. of Theatre & F         | ILM - CENTER TH | EATRE |  |  |  |
| BALCONY, BRIDGE, DECK & ELEVATIONS |              |                                |                 |       |  |  |  |
| LIGHTING DESIGNER: CORY SPRINKLES  |              |                                |                 |       |  |  |  |
| LIGF                               | ITING D      | ESIGNER: CORY                  | SPRINKLE        | IS    |  |  |  |
|                                    | ITING D      | ESIGNER: CORY<br>Drawn By: CRS | SPRINKLE        |       |  |  |  |
|                                    |              |                                | +               |       |  |  |  |