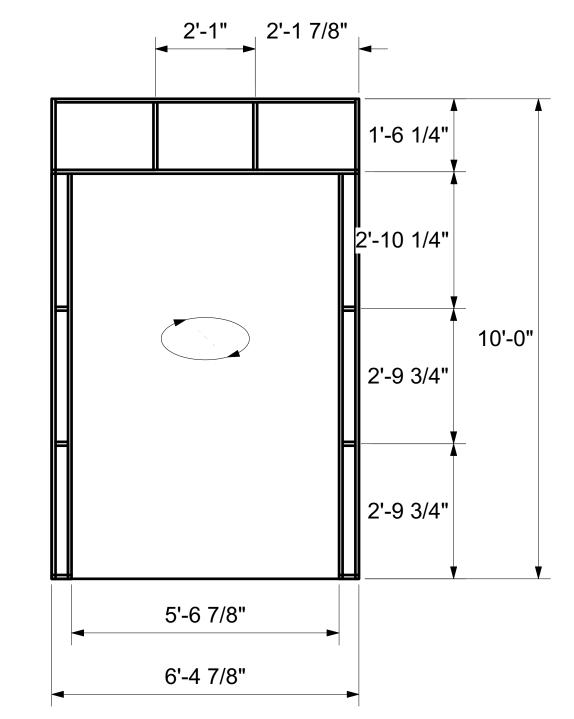

# || 6'-1 5/8"| 8'-0" 1'-4" FRONT VIEW

# WITCH CUBES





### NOTES: (THERE ARE 3 CUBES)

-WIRELESS DMX STARTS FROM THE SHOWBABY TRANSMITTER AT BOARD TO THE SHOWBABY RECEIVER AT CUBE.

-DMX GOES FROM SHOW BABY TO DMX DECODER. -LED TAPE WIRE COLOR = CHANNEL IN DMX DECODER.

-RED = CH. 1 -GREEN = CH. 2

-BLUE = CH. 3 -BLACK = COMMON

-LED TAPE RUNS RUNS ALONG THE BOTTOM OF THE BOX FACING PLASTIC.

-EACH LED TAPE = 3 CONTROL CHANNELS.

-NEED CLARIFICATION PLEASE ASK DESIGNER OR ASSISTANT DESIGNER. -NOT TO SCALE.

# SR AND SL BOX





# RIGHT SIDE VIEW

NOTES: (2 BOXES)

-DMX RUNS FROM DMX DECODER TO DMX RUN (NODE OR CABLE).

-12V POWER SUPPLY RUNS THE POWER FOR DMX DECODER.

-DMX DECODER AND 12V POWER SUPPLY ATTACHED ABOVE HEAD HEIGHT. -LED TAPE WIRE COLOR = CHANNEL IN DMX DECODER.

-RED = CH. 1

-GREEN = CH. 2 -BLUE = CH. 3

-BLACK = COMMON

-LED TAPE RUNS ALONG THE TOP OF THE BOX FACING THE PLASTIC. -IF YOU NEED CLARIFICATION PLEASE ASK THE DESIGNER.

**TOWERS** 





## NOTES: (4 TOWERS)

-DMX RUNS FROM DMX DECODER TO DMX RUN (NODE OR CABLE). -12V POWER SUPPLY RUNS THE POWER FOR DMX DECODER -DMX DECODER AND 12V POWER SUPPLY ATTACHED ABOVE HEAD HEIGHT. -LED TAPE WIRE COLOR = CHANNEL IN DMX DECODER.

-RED = CH. 1 -GREEN = CH. 2

-BLUE = CH. 3 -BLACK = COMMON

-LED TAPE RUNS ALONG THE BOTTOM OF THE BOX FACING THE P