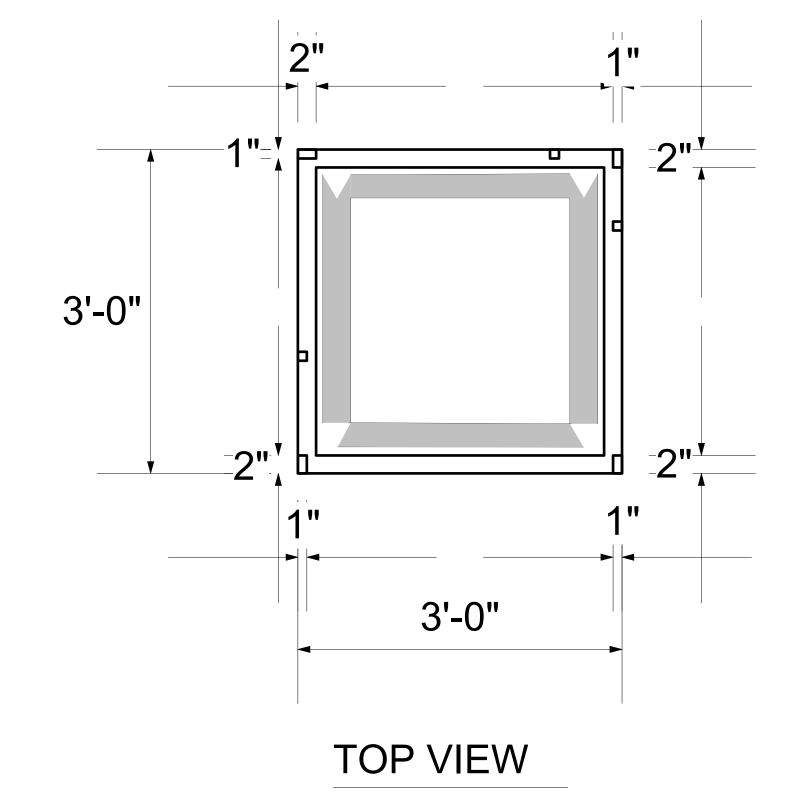

# SR AND SL BOX

# RIGHT SIDE VIEW

NOTES: (2 BOXES)

-DMX RUNS FROM DMX DECODER TO DMX RUN (NODE OR CABLE).

-12V POWER SUPPLY RUNS THE POWER FOR DMX DECODER.

-DMX DECODER AND 12V POWER SUPPLY ATTACHED ABOVE HEAD HEIGHT. -LED TAPE WIRE COLOR = CHANNEL IN DMX DECODER.

-RED = CH. 1

-GREEN = CH. 2 -BLUE = CH. 3

-BLACK = COMMON

-LED TAPE RUNS ALONG THE TOP OF THE BOX FACING THE PLASTIC. -IF YOU NEED CLARIFICATION PLEASE ASK THE DESIGNER.

**TOWERS** 