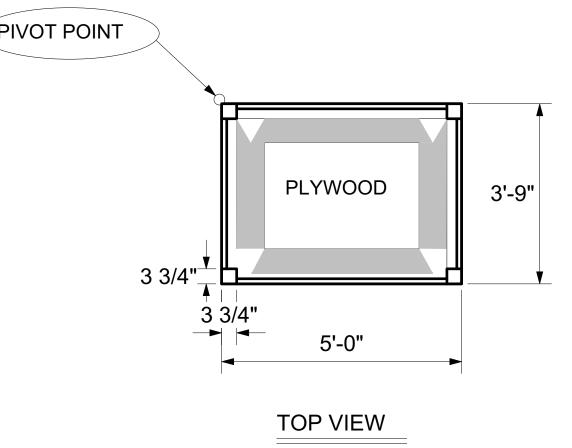

-RED = CH. 1 -GREEN = CH. 2

-BLUE = CH. 3 -BLACK = COMMON

-LED TAPE RUNS ALONG THE BOTTOM OF THE BOX FACING THE PLASTIC.

-LED TAPE RUNS FROM THE PIVOT POINT SO IT WILL NOT BREAK.

-IF YOU NEED CLARIFICATION PLEASE ASK THE DESIGNER.

PIVOT POINT

- PLEASE HAVE BARN DOORS/ TOP HATS READY AT FOCUS. - ALL OUTER RING INSTRUMENTS YOKED OUT FROM PIPE. - WORKLIGHTS AND TOP ARE TWOFERED (AS CIRCUITS ALLOW).

- ALL LIGHTS SHOULD BE SHUTTER SHARP THEN FOCUSED.