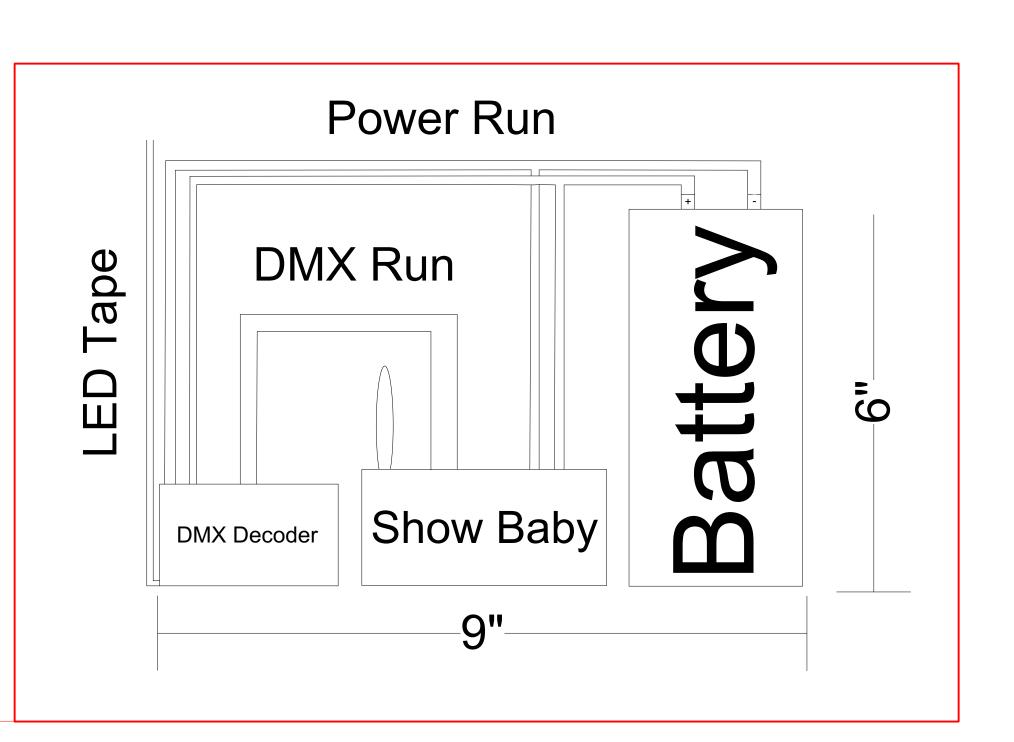

### NOTES: (THERE ARE 3 CUBES)

-WIRELESS DMX STARTS FROM THE SHOWBABY TRANSMITTER AT BOARD TO THE SHOWBABY RECEIVER AT CUBE.

-DMX GOES FROM SHOW BABY TO DMX DECODER. -LED TAPE WIRE COLOR = CHANNEL IN DMX DECODER.

-RED = CH. 1 -GREEN = CH. 2

-BLUE = CH. 3 -BLACK = COMMON

-LED TAPE RUNS RUNS ALONG THE BOTTOM OF THE BOX FACING PLASTIC.

-EACH LED TAPE = 3 CONTROL CHANNELS.

-NEED CLARIFICATION PLEASE ASK DESIGNER OR ASSISTANT DESIGNER. -NOT TO SCALE.