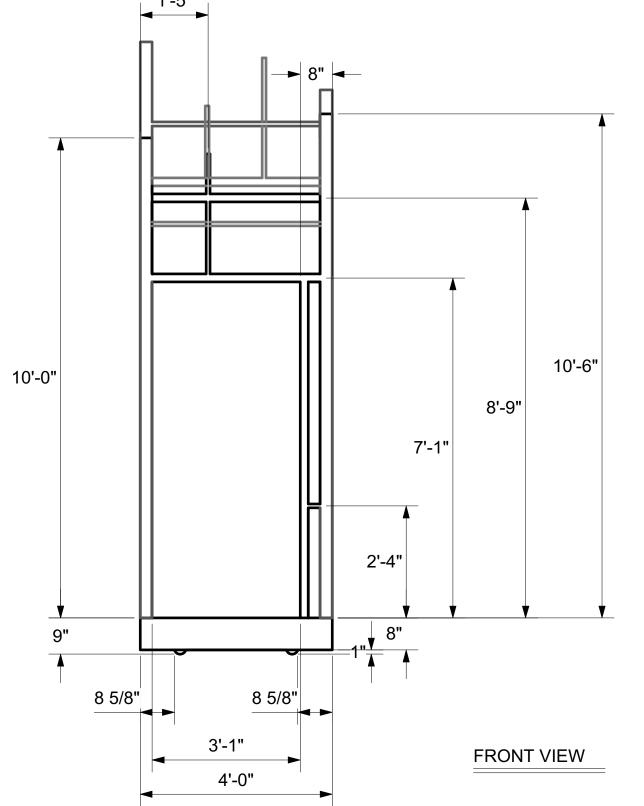

## NOTES: (4 TOWERS)

-DMX RUNS FROM DMX DECODER TO DMX RUN (NODE OR CABLE). -12V POWER SUPPLY RUNS THE POWER FOR DMX DECODER -DMX DECODER AND 12V POWER SUPPLY ATTACHED ABOVE HEAD HEIGHT. -LED TAPE WIRE COLOR = CHANNEL IN DMX DECODER.

-RED = CH. 1 -GREEN = CH. 2

-BLUE = CH. 3 -BLACK = COMMON

-LED TAPE RUNS ALONG THE BOTTOM OF THE BOX FACING THE PLASTIC.

-LED TAPE RUNS FROM THE PIVOT POINT SO IT WILL NOT BREAK.

-IF YOU NEED CLARIFICATION PLEASE ASK THE DESIGNER.